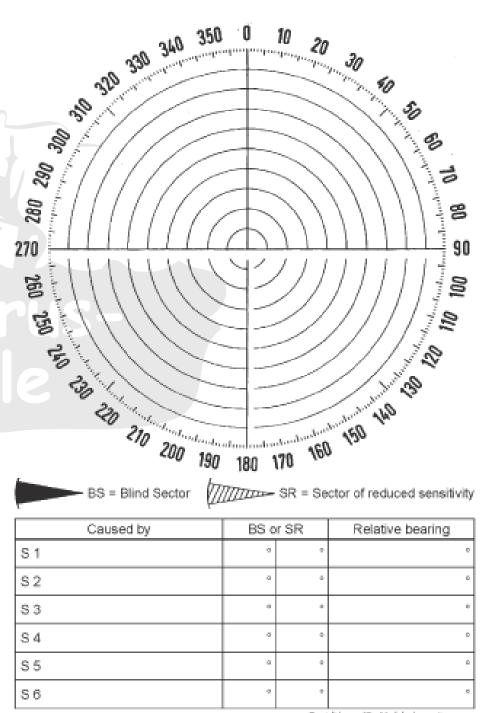

o. of co    | nnected comp  | 045565 |                 |          |         |
| Type and manufacturer-no. of co    | nnacted enes  | alloa  |                 |          |         |
| Brief description of an Integrated |               |        | hart Radar, ECD | IS ato 1 | if ony  |
|                                    |               |        |                 |          |         |
| Brief description of available Mas | ter-Slave swi | tching |                 |          |         |
| Remarks                            |               |        |                 |          |         |
|                                    |               |        |                 |          |         |
|                                    |               |        |                 |          |         |



Drackerei Posl Moehlie OHD - www.form/orus-wilog.de Phone (+d9.40) 25 30 00-0 - apply/form/orus/edug.de

## Specification of radar unit

| •                                                                                           |                           |
|---------------------------------------------------------------------------------------------|---------------------------|
| Date of installation                                                                        | Type, built               |
| installed by                                                                                | Manufacturer No.          |
| Name                                                                                        | Wave length               |
| Frequency