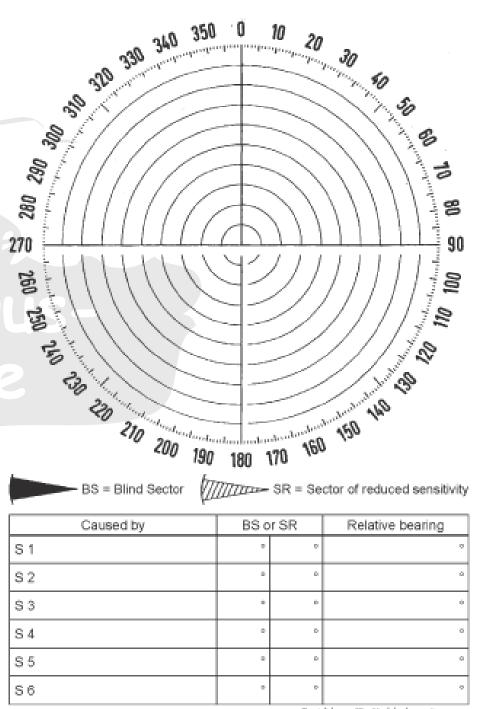

| RPM Ship's source voltage |
| Max. detective range nm                                                                     | Min. detective range nm   |
| Beam width a) horizontal                                                                    | b) vertical               |
| Type and manufacturer-no. of connected con                                                  | npasses Sam               |
| Type and manufacturer-no. of connected spe<br>Brief description of an Integrated Navigation | *                         |
|                                                                                             |                           |
| Brief description of available Master-Slave sv                                              | witching                  |



Constalieh

|             | Position                  |            | Display   |                            |       |       |             | P            | erforman    | ce           |            |                           |                                | 8               |                      |            |                                   |                    |
|-------------|---------------------------|------------|-----------|----------------------------|-------|-------|-------------|--------------|-------------|--------------|------------|---------------------------|--------------------------------|-----------------|----------------------|------------|-----------------------------------|--------------------|
| Date / Time | Date / Time<br>Lat / Long | Lat / Long | X. K-Band | TM,